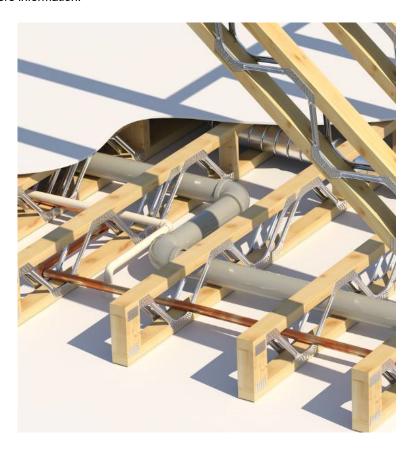

Posi-Joist is a metal web joist that provides easy access for the installation and maintenance of the services in a floor zone - perfect if you are installing an MVHR system. Posi-Rafter offers all of the benefits of a Posi-Joist but in a roof application.

Suitable for both flat and pitched roofs, Posi-Rafters are a lightweight, strong and versatile solution. MiTek's software is fully BIM compatible and can produce IFC files for specific projects.

Visit www.mitek.co.uk for more information.